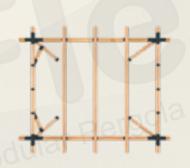

#### Rain Cover PAGE 37

Packaging PAGE 39

CLASSIC - 9x9 \_\_\_\_\_\_ in every way

CLASSIC - 9x9

KX 09 Xflex 4 Arm Middle Bracket

KS 49 Soflex Intermediate Beam Bracket

KS 09 Soflex Intermediate Beam Bracket

**Wooden Beam Elevation** 

14x14 L 390 - 340 - 290 240 - 90 cm

CLASSIC - 9x9 \_ in every way

CLASSIC - 14x14 \_ in every way

CLASSIC - 14x14 \_ in every way

ROOF 7 - **9x9** \_in every way

ROOF 7 - 9x9

ROOF 7 - 9x9 in every way