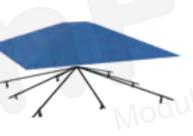

#### Rain Cover PAGE 37

Packaging PAGE 39

CLASSIC - 9x9 \_\_\_\_\_\_ in every way

CLASSIC - 9x9

KX 09 Xflex 4 Arm Middle Bracket

KS 49 Soflex Intermediate Beam Bracket

KS 09 Soflex Intermediate Beam Bracket

**Wooden Beam Elevation** 

14x14 L 390 - 340 - 290 240 - 90 cm

CLASSIC - 9x9 \_ in every way

CLASSIC - 14x14 \_ in every way

CLASSIC - 14x14 \_ in every way

ROOF 7 - **9x9** \_in every way

ROOF 7 - 9x9

ROOF 7 - 9x9 in every way