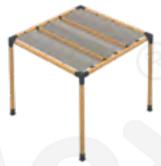

**Wooden Beam Elevation** 

14x14 L 390 - 340 - 290 240 - 90 cm

CLASSIC - 9x9 \_ in every way

CLASSIC - 14x14 \_ in every way

CLASSIC - 14x14 \_ in every way

ROOF 7 - **9x9** \_in every way

ROOF 7 - 9x9

ROOF 7 - 9x9 in every way