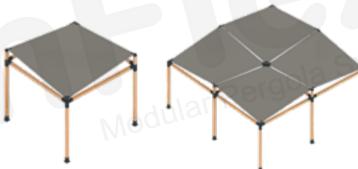

ROOF 20 - 9x9 / 14x14

ROOF 20 - 9x9 / 14x14 . in every way

ROOF 30 - 9x9 / 14x14

ROOF 30 - 9x9 / 14x14 \_ \_ in every way