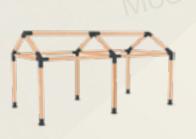

#### Rain Cover PAGE 37

Packaging PAGE 39

CLASSIC - 9x9 \_\_\_\_\_\_ in every way

CLASSIC - 9x9

KX 09 Xflex 4 Arm Middle Bracket

KS 49 Soflex Intermediate Beam Bracket

KS 09 Soflex Intermediate Beam Bracket

**Wooden Beam Elevation** 

14x14 L 390 - 340 - 290 240 - 90 cm

CLASSIC - 9x9 \_ in every way

CLASSIC - 14x14 \_ in every way

CLASSIC - 14x14 \_ in every way

ROOF 7 - **9x9** \_in every way

ROOF 7 - 9x9

ROOF 7 - 9x9 in every way