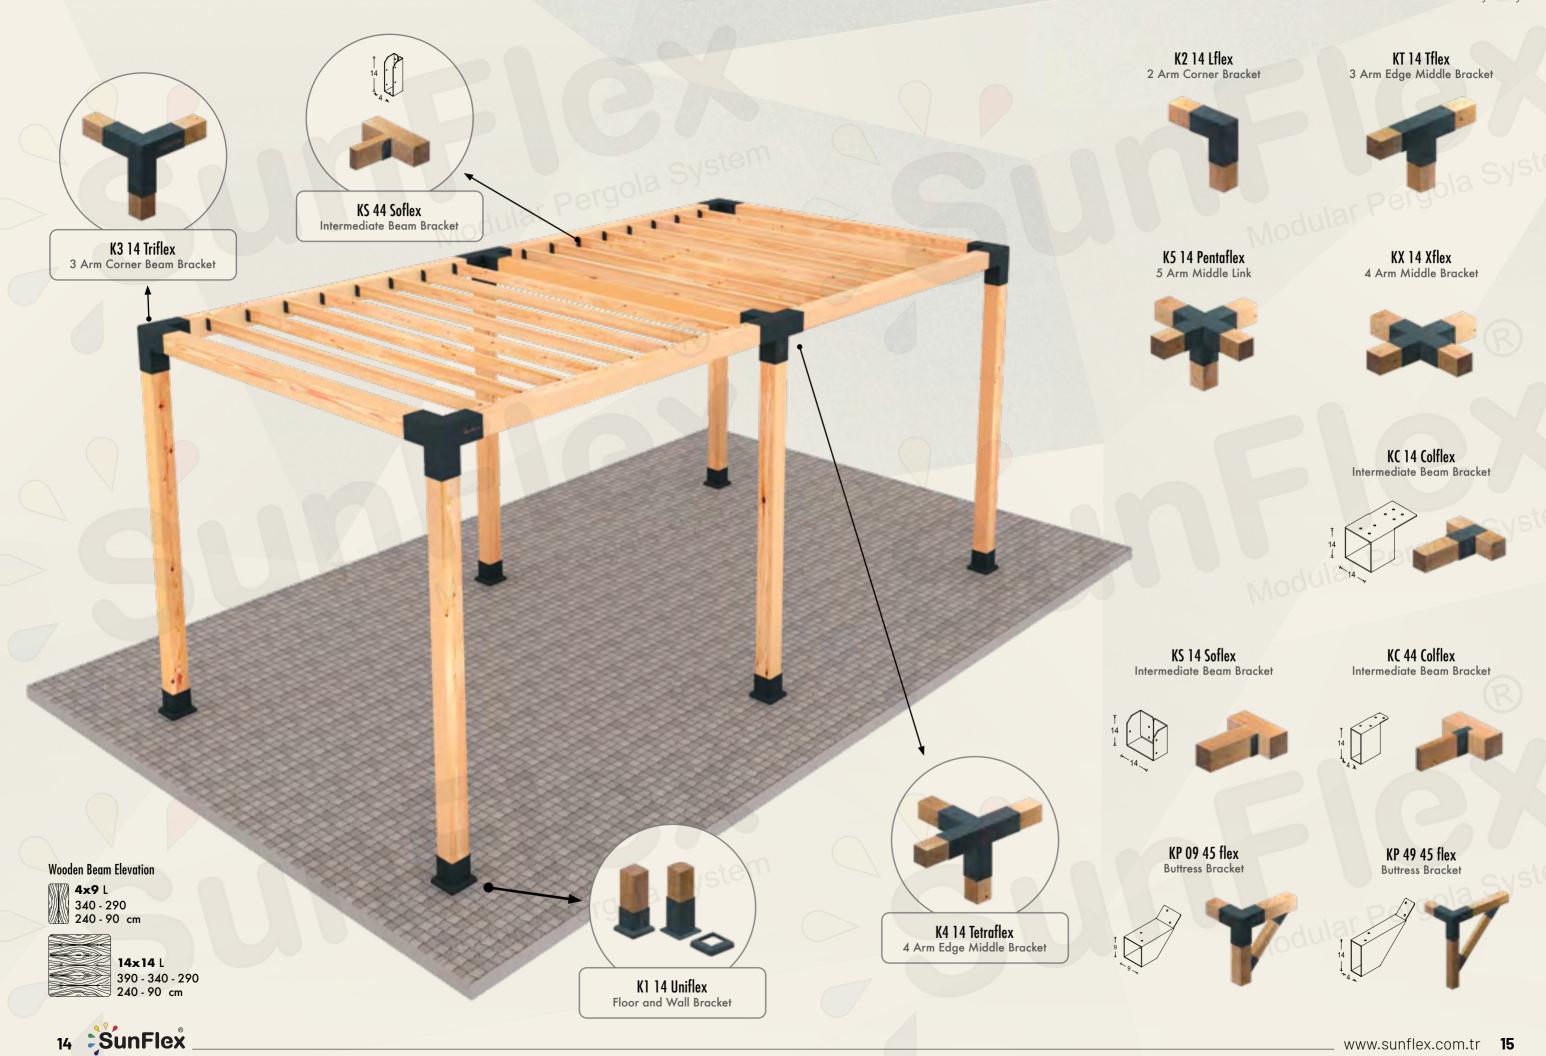

#### Rain Cover PAGE 37

Packaging PAGE 39

CLASSIC - 9x9 \_\_\_\_\_\_ in every way

CLASSIC - 9x9

KX 09 Xflex 4 Arm Middle Bracket

KS 49 Soflex Intermediate Beam Bracket

KS 09 Soflex Intermediate Beam Bracket

**Wooden Beam Elevation** 

14x14 L 390 - 340 - 290 240 - 90 cm

CLASSIC - 9x9 \_ in every way

CLASSIC - 14x14 \_ in every way

CLASSIC - 14x14 \_ in every way

ROOF 7 - **9x9** \_in every way

ROOF 7 - 9x9

ROOF 7 - 9x9 in every way