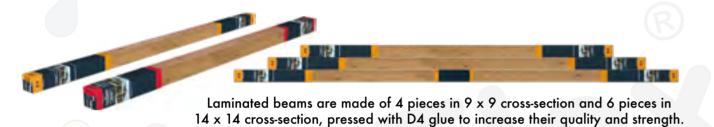

#### LAMINATED WOODEN BEAM SECTIONS

#### 1st Class Pine and Iroko

9x9 L 340 - 290 240 - 90 cm

**4x9** L 340 - 290 240 - 90 cm

Ø 8,2 L 340 - 290 240 - 90 cm

14×14 L 390 - 340 - 290 240 - 90 cm

390 - 340 - 290 240 - 90 cm

One Piece Beam