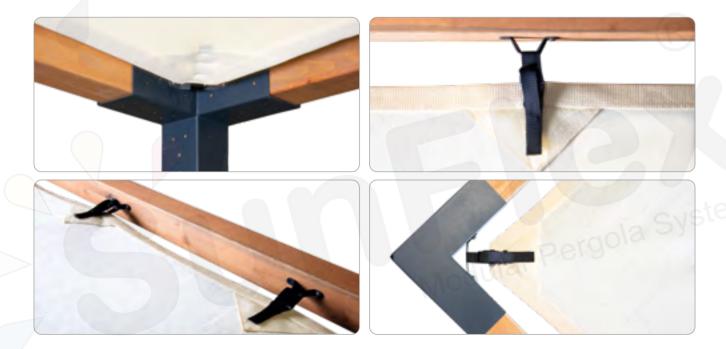

#### Durable

Sunflex brackets system provides you to have a modular pergola that will stay neat over time by grasping the wood tightly from all 4 edges without notching or cutting if beams are in right size. It maintains its durability against wind and impacts for years without any problems. It is time labor-cost saving.

#### **10 Years Warranity**

Sunflex brackets are coated with cathophoresis coating and clas 2 polyester powder paint after cutting and welding cleaning. Thanks to these processes that guarantees trouble-free use for 10 years, including at the seaside.

#### **ROBUST AND** DURABLE

Sunflex brackets are produced with High quality steel coated cataphoresis and electrostatic powder painting