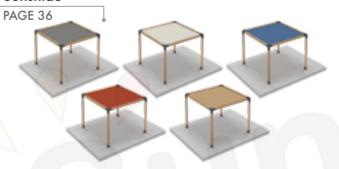

#### **CONTENTS**

Classic 9x9 - 14x14 PAGE 6 - 12

Exotic Ø 8.2 PAGE 18

Roof 7 Roofed 9x9 - 14x14 PAGE 22

Roof 20 with Roof and Eaves 9x9 - 14x14 PAGE 28

Roof 30 with Roof 9x9 - 14x14 PAGE 32

## **BEAMS COLOURS**