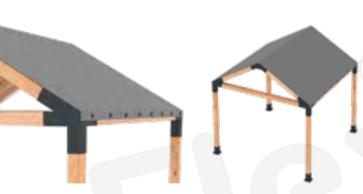

Protect your vehicle from sun and rain. Take advantage of the sun with solar panels on the roof. It is also suitable if you want to use a garage or independent 7° pergola as a canopy, rain cover, awning or paneling. Can be used for 9x9 wood sections.