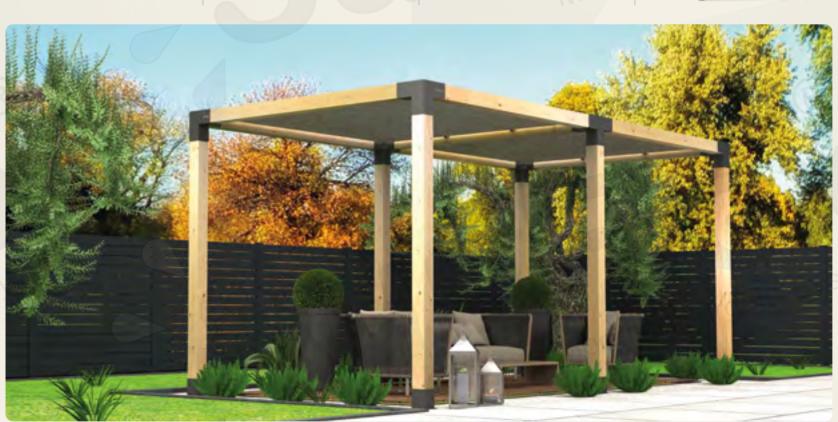

READY WOODEN PERGOLA SETS 2024

A single pergola set can be installed in a short period as 60 minutes

The only Limit is your imagination. You can create your own pergolas with our bracket sets

in every way

#### Easy, Fast, Economical

It is a high quality ready-made pergola and bracket system that can be assembled easily and smoothly in a short period and use for a long time without any problems.

#### Durable

Sunflex brackets system provides you to have a modular pergola that will stay neat over time by grasping the wood tightly from all 4 edges without notching or cutting if beams are in right size. It maintains its durability against wind and impacts for years without any problems. It is time labor-cost saving.

#### Assemble, Disassemble, Re-assemble

Sunflex pergola system allows you to apply in many different ways. You can disassemble Sunflex products and take them to another place, and enlarge or reduce the size as you wish.