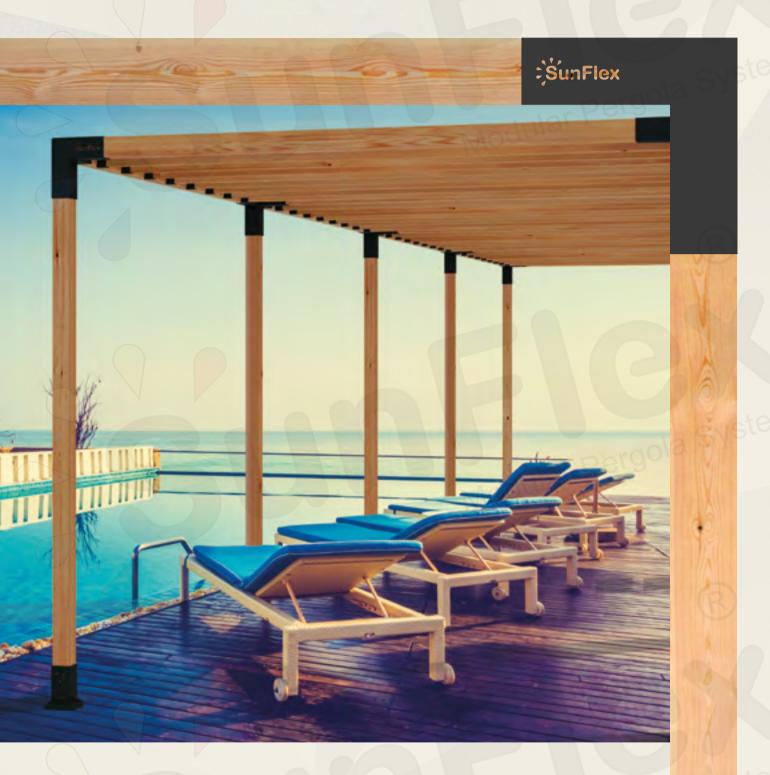

READY WOODEN PERGOLA SETS 2024

A single pergola set can be installed in a short period as 60 minutes

The only Limit is your imagination. You can create your own pergolas with our bracket sets

in every way

#### SUNFLEX QUALITY;

It is the result of always setting a superior goal, making a sincere effort and following a wise path It is the smart choice among many alternatives

READY WOODEN PERGOLA SETS 01 - 2024

#### Easy, Fast, Economical

It is a high quality ready-made pergola and bracket system that can be assembled easily and smoothly in a short period and use for a long time without any problems.

#### Durable

Sunflex brackets system provides you to have a modular pergola that will stay neat over time by grasping the wood tightly from all 4 edges without notching or cutting if beams are in right size. It maintains its durability against wind and impacts for years without any problems. It is time labor-cost saving.

#### Assemble, Disassemble, Re-assemble

Sunflex pergola system allows you to apply in many different ways. You can disassemble Sunflex products and take them to another place, and enlarge or reduce the size as you wish.

#### From Sun or Rain

After installation, you can cover the top of Sunflex products with a sunshade, a retractable awning, a top-down awning, a detachable roof awning or a fixed awning.

Dense wood beams also can be another option to provide protection from the sun.