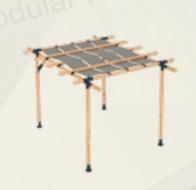

**Wooden Beam Elevation** 

14x14 L 390 - 340 - 290 240 - 90 cm

CLASSIC - 9x9 \_ in every way

CLASSIC - 14x14 \_ in every way

CLASSIC - 14x14 \_ in every way

ROOF 7 - **9x9** \_in every way

ROOF 7 - 9x9

ROOF 7 - 9x9 in every way