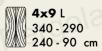

#### 1st Class Pine and Iroko

9x9 L 340 - 290 240 - 90 cm

**4x9** L 340 - 290 240 - 90 cm

Ø 8,2 L 340 - 290 240 - 90 cm

14×14 L 390 - 340 - 290 240 - 90 cm

390 - 340 - 290 240 - 90 cm

One Piece Beam