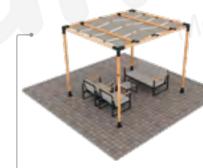

#### **SOLO**

- Sunflex Sunshades are made of UV resistant polypropylene material with high density and strength.
- Sunflex Sunshades are strong and long-lasting, protecting you from 90% of UVA and UVB.
- Sunflex Sunshades are harmless to health. It is resistant to high temperature and humidity conditions.
- Please note that do not leave Sunflex Sunshades exposed in winds exceeding 50 km/h to avoid damage and contamination.

#### DIFFERENT OPTIONS OF SUNSHADE AND RAIN COVER AVAILABLE