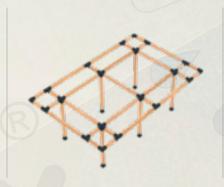

#### MODULAR

Sunflex's modularity allows you to change the entire system and add or remove sections

#### Assemble, Disassemble, Re-assemble

Sunflex pergola system allows you to apply in many different ways. You can disassemble Sunflex products and take them to another place, and enlarge or reduce the size as you wish.