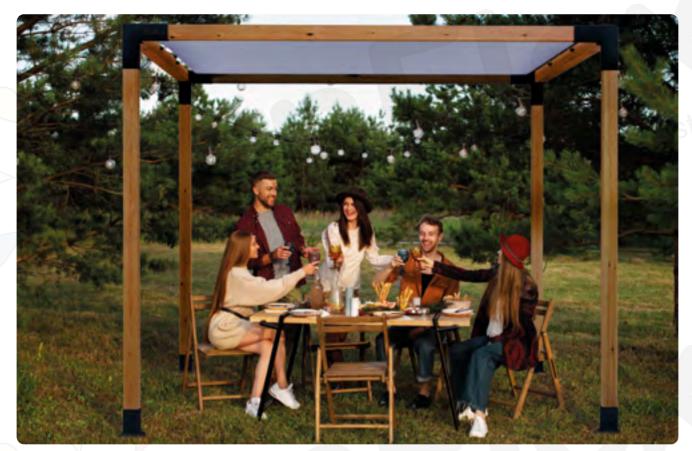

READY WOODEN PERGOLA SETS 2024

A single pergola set can be installed in a short period as 60 minutes

The only Limit is your imagination. You can create your own pergolas with our bracket sets

in every way

**READY WOODEN PERGOLA SETS** 

#### Rain Cover PAGE 37

Packaging PAGE 39

CLASSIC - 9x9 \_\_\_\_\_\_ in every way

CLASSIC - 9x9

KX 09 Xflex 4 Arm Middle Bracket

KS 49 Soflex Intermediate Beam Bracket

KS 09 Soflex Intermediate Beam Bracket