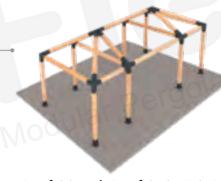

READY WOODEN PERGOLA SETS 2024

A single pergola set can be installed in a short period as 60 minutes

The only Limit is your imagination. You can create your own pergolas with our bracket sets

in every way

#### Rain Cover PAGE 37

Packaging PAGE 39

CLASSIC - 9x9 \_\_\_\_\_\_ in every way

CLASSIC - 9x9

KX 09 Xflex 4 Arm Middle Bracket

KS 49 Soflex Intermediate Beam Bracket

KS 09 Soflex Intermediate Beam Bracket

**Wooden Beam Elevation** 

14x14 L 390 - 340 - 290 240 - 90 cm

CLASSIC - 9x9 \_ in every way

CLASSIC - 14x14 \_ in every way

CLASSIC - 14x14 \_ in every way

ROOF 7 - **9x9** \_in every way

ROOF 7 - 9x9

ROOF 7 - 9x9 in every way