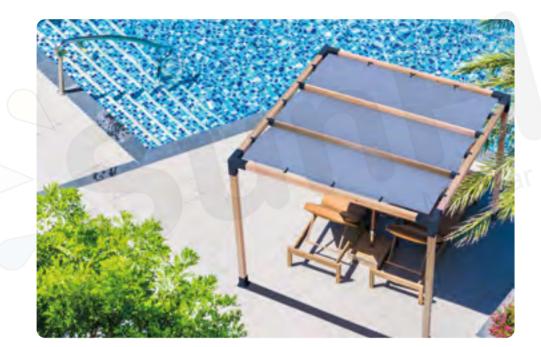

**Wooden Beam Elevation** 

14x14 L 390 - 340 - 290 240 - 90 cm

CLASSIC - 9x9 \_ in every way

CLASSIC - 14x14 \_ in every way

CLASSIC - 14x14 \_ in every way

ROOF 7 - **9x9** \_in every way

ROOF 7 - 9x9

ROOF 7 - 9x9 in every way

Protect your vehicle from sun and rain. Take advantage of the sun with solar panels on the roof. It is also suitable if you want to use a garage or independent 7° pergola as a canopy, rain cover, awning or paneling. Can be used for 9x9 wood sections.