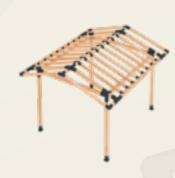

Protect your vehicle from sun and rain. Take advantage of the sun with solar panels on the roof. It is also suitable if you want to use a garage or independent 7° pergola as a canopy, rain cover, awning or paneling. Can be used for 9x9 wood sections.