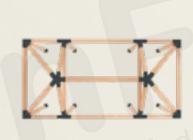

Protect your vehicle from sun and rain. Take advantage of the sun with solar panels on the roof. It is also suitable if you want to use a garage or independent 7° pergola as a canopy, rain cover, awning or paneling. Can be used for 9x9 wood sections.