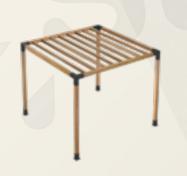

#### Rain Cover PAGE 37

Packaging PAGE 39

CLASSIC - 9x9 \_\_\_\_\_\_ in every way

CLASSIC - 9x9

KX 09 Xflex 4 Arm Middle Bracket

KS 49 Soflex Intermediate Beam Bracket

KS 09 Soflex Intermediate Beam Bracket

**Wooden Beam Elevation** 

14x14 L 390 - 340 - 290 240 - 90 cm

CLASSIC - 9x9 \_ in every way

CLASSIC - 14x14 \_ in every way

CLASSIC - 14x14 \_ in every way

ROOF 7 - **9x9** \_in every way

ROOF 7 - 9x9

ROOF 7 - 9x9 in every way