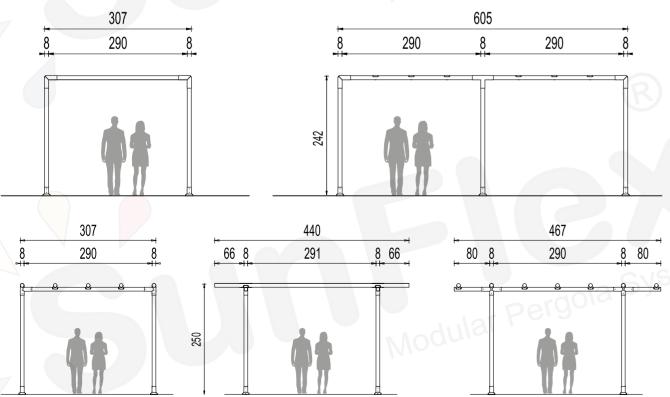

#### SUNFLEX PERGOLA SYSTEM SIZE TABLE

| Section | Outside Outside | Sneakingly | From axis<br>Pergola Dimension | Tree Boy<br>Size | Canopy Stitched Outside to Outside |
|---------|-----------------|------------|--------------------------------|------------------|------------------------------------|
| 9 x 9   | 260 x 260       | 240 x 240  | 250 x 250                      | 240 x 240        | 230 x 230                          |
| 9 x 9   | 310 x 310       | 240 x 290  | 250 x 300                      | 240 x 290        | 230 x 280                          |
| 9 x 9   | 260 x 310       | 240 x 340  | 250 x 350                      | 240 x 340        | 230 x 330                          |
| 9 x 9   | 310 x 310       | 290 x 290  | 300 x 300                      | 290 x 290        | 280 x 280                          |
| 9 x 9   | 310 x 360       | 240 x 340  | 300 x 350                      | 240 x 340        | 280 x 330                          |
| 9 x 9   | 360 x 360       | 340 x 340  | 350 x 350                      | 340 x 340        | 330 x 330                          |
| 14 x 14 | 270 x 270       | 240 x 240  | 255 × 255                      | 240 x 240        | 230 x 230                          |
| 14 x 14 | 320 x 320       | 240 x 290  | 355 x 305                      | 240 x 290        | 230 x280                           |
| 14 x 14 | 270 x 320       | 240 x 340  | 255 x 355                      | 240 x 340        | 230 x 330                          |
| 14 x 14 | 270 x 420       | 240 x 390  | 255 x 405                      | 240 x390         | 230 x 380                          |
| 14 x 14 | 320 × 320       | 290 x 290  | 305 x 305                      | 290 x 290        | 280 x 280                          |
| 14 x 14 | 320 x370        | 290 x 340  | 305 x 355                      | 290 x 340        | 280 x 330                          |
| 14 x 14 | 320 x 420       | 290 x 390  | 305 x 405                      | 290 x 390        | 280 x 380                          |
| 14 x 14 | 370 x 370       | 340 x 340  | 355 x 355                      | 340 x 340        | 330 x 330                          |
| 14 x 14 | 370 x 420       | 340 x 390  | 355 x 405                      | 340 x 390        | 330 x 380                          |
| 14 x 14 | 420 x 420       | 390 x 390  | 405 x 405                      | 390 x 390        | 380 x 380                          |