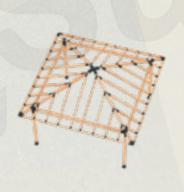

Protect your vehicle from sun and rain. Take advantage of the sun with solar panels on the roof. It is also suitable if you want to use a garage or independent 7° pergola as a canopy, rain cover, awning or paneling. Can be used for 9x9 wood sections.