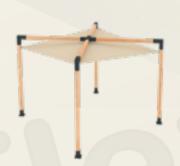

ROOF 20 - 9x9 / 14x14

ROOF 20 - 9x9 / 14x14 . in every way

ROOF 30 - 9x9 / 14x14

ROOF 30 - 9x9 / 14x14 \_ \_ in every way