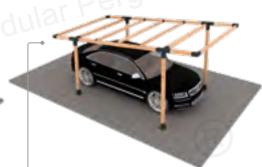

Protect your vehicle from sun and rain. Take advantage of the sun with solar panels on the roof. It is also suitable if you want to use a garage or independent 7° pergola as a canopy, rain cover, awning or paneling. Can be used for 9x9 wood sections.