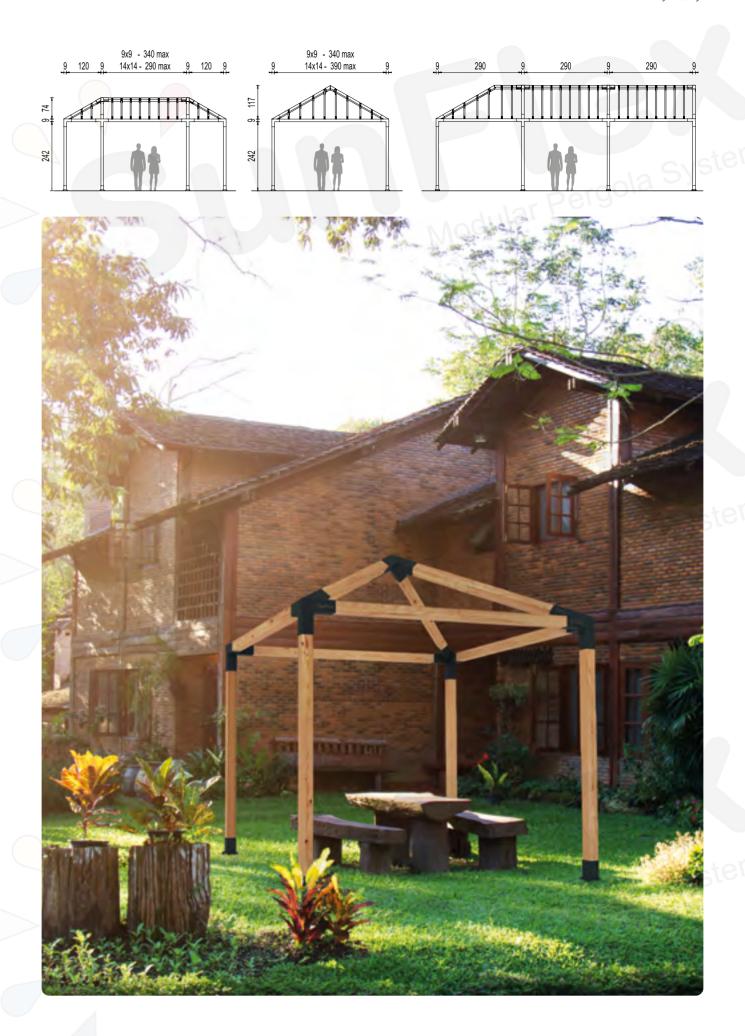

**Wooden Beam Elevation** 

14x14 L 390 - 340 - 290 240 - 90 cm

CLASSIC - 9x9 \_ in every way

CLASSIC - 14x14 \_ in every way

CLASSIC - 14x14 \_ in every way

ROOF 7 - **9x9** \_in every way

ROOF 7 - 9x9

ROOF 7 - 9x9 in every way

Protect your vehicle from sun and rain. Take advantage of the sun with solar panels on the roof. It is also suitable if you want to use a garage or independent 7° pergola as a canopy, rain cover, awning or paneling. Can be used for 9x9 wood sections.