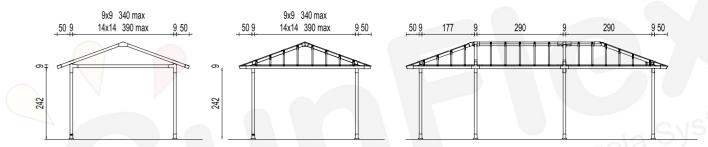

ROOF 20 - 9x9 / 14x14

ROOF 20 - 9x9 / 14x14 . in every way

ROOF 30 - 9x9 / 14x14

ROOF 30 - 9x9 / 14x14 \_ \_ in every way

#### SUNFLEX PERGOLA SYSTEM SIZE TABLE

| Section | Outside Outside | Sneakingly | From axis<br>Pergola Dimension | Tree Boy<br>Size | Canopy Stitched Outside to Outside |
|---------|-----------------|------------|--------------------------------|------------------|------------------------------------|
| 9 x 9   | 260 x 260       | 240 x 240  | 250 x 250                      | 240 x 240        | 230 x 230                          |
| 9 x 9   | 310 x 310       | 240 x 290  | 250 x 300                      | 240 x 290        | 230 x 280                          |
| 9 x 9   | 260 x 310       | 240 x 340  | 250 x 350                      | 240 x 340        | 230 x 330                          |
| 9 x 9   | 310 x 310       | 290 x 290  | 300 x 300                      | 290 x 290        | 280 x 280                          |
| 9 x 9   | 310 x 360       | 240 x 340  | 300 x 350                      | 240 x 340        | 280 x 330                          |
| 9 x 9   | 360 x 360       | 340 x 340  | 350 x 350                      | 340 x 340        | 330 x 330                          |
| 14 x 14 | 270 x 270       | 240 x 240  | 255 × 255                      | 240 x 240        | 230 x 230                          |
| 14 x 14 | 320 x 320       | 240 x 290  | 355 x 305                      | 240 x 290        | 230 x280                           |
| 14 x 14 | 270 x 320       | 240 x 340  | 255 x 355                      | 240 x 340        | 230 x 330                          |
| 14 x 14 | 270 x 420       | 240 x 390  | 255 x 405                      | 240 x390         | 230 x 380                          |
| 14 x 14 | 320 × 320       | 290 x 290  | 305 x 305                      | 290 x 290        | 280 x 280                          |
| 14 x 14 | 320 x370        | 290 x 340  | 305 x 355                      | 290 x 340        | 280 x 330                          |
| 14 x 14 | 320 x 420       | 290 x 390  | 305 x 405                      | 290 x 390        | 280 x 380                          |
| 14 x 14 | 370 x 370       | 340 x 340  | 355 x 355                      | 340 x 340        | 330 x 330                          |
| 14 x 14 | 370 x 420       | 340 x 390  | 355 x 405                      | 340 x 390        | 330 x 380                          |
| 14 x 14 | 420 x 420       | 390 x 390  | 405 x 405                      | 390 x 390        | 380 x 380                          |