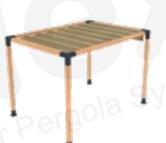

#### Rain Cover PAGE 37

Packaging PAGE 39

CLASSIC - 9x9 \_\_\_\_\_\_ in every way

CLASSIC - 9x9

KX 09 Xflex 4 Arm Middle Bracket

KS 49 Soflex Intermediate Beam Bracket

KS 09 Soflex Intermediate Beam Bracket

**Wooden Beam Elevation** 

14x14 L 390 - 340 - 290 240 - 90 cm

CLASSIC - 9x9 \_ in every way

CLASSIC - 14x14 \_ in every way

CLASSIC - 14x14 \_ in every way

ROOF 7 - **9x9** \_in every way

ROOF 7 - 9x9

ROOF 7 - 9x9 in every way