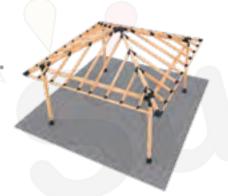

ROOF 20 - 9x9 / 14x14

ROOF 20 - 9x9 / 14x14 . in every way

ROOF 30 - 9x9 / 14x14

ROOF 30 - 9x9 / 14x14 \_ \_ in every way