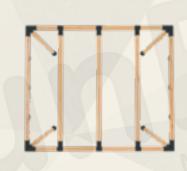

#### Rain Cover PAGE 37

Packaging PAGE 39

CLASSIC - 9x9 \_\_\_\_\_\_ in every way

CLASSIC - 9x9

KX 09 Xflex 4 Arm Middle Bracket

KS 49 Soflex Intermediate Beam Bracket

KS 09 Soflex Intermediate Beam Bracket

**Wooden Beam Elevation** 

14x14 L 390 - 340 - 290 240 - 90 cm

CLASSIC - 9x9 \_ in every way

CLASSIC - 14x14 \_ in every way

CLASSIC - 14x14 \_ in every way

ROOF 7 - **9x9** \_in every way

ROOF 7 - 9x9

ROOF 7 - 9x9 in every way