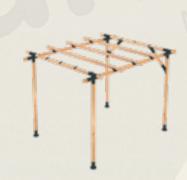

#### Rain Cover PAGE 37

Packaging PAGE 39

CLASSIC - 9x9 \_\_\_\_\_\_ in every way

CLASSIC - 9x9

KX 09 Xflex 4 Arm Middle Bracket

KS 49 Soflex Intermediate Beam Bracket

KS 09 Soflex Intermediate Beam Bracket

**Wooden Beam Elevation** 

14x14 L 390 - 340 - 290 240 - 90 cm

CLASSIC - 9x9 \_ in every way

CLASSIC - 14x14 \_ in every way

CLASSIC - 14x14 \_ in every way

ROOF 7 - **9x9** \_in every way

ROOF 7 - 9x9

ROOF 7 - 9x9 in every way