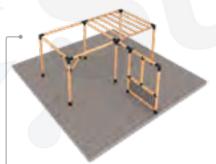

#### Rain Cover PAGE 37

Packaging PAGE 39

CLASSIC - 9x9 \_\_\_\_\_\_ in every way

CLASSIC - 9x9

KX 09 Xflex 4 Arm Middle Bracket

KS 49 Soflex Intermediate Beam Bracket

KS 09 Soflex Intermediate Beam Bracket

**Wooden Beam Elevation** 

14x14 L 390 - 340 - 290 240 - 90 cm

CLASSIC - 9x9 \_ in every way

CLASSIC - 14x14 \_ in every way

CLASSIC - 14x14 \_ in every way

ROOF 7 - **9x9** \_in every way

ROOF 7 - 9x9

ROOF 7 - 9x9 in every way