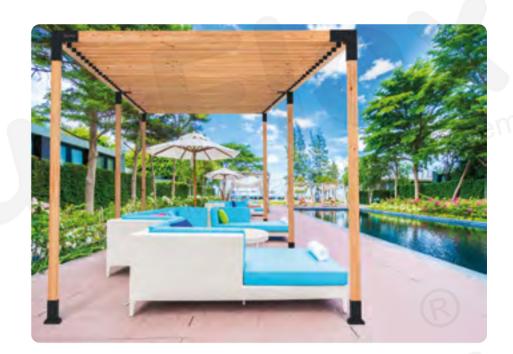

**Wooden Beam Elevation** 

14x14 L 390 - 340 - 290 240 - 90 cm

CLASSIC - 9x9 \_ in every way

CLASSIC - 14x14 \_ in every way

CLASSIC - 14x14 \_ in every way

ROOF 7 - **9x9** \_in every way

ROOF 7 - 9x9

ROOF 7 - 9x9 in every way