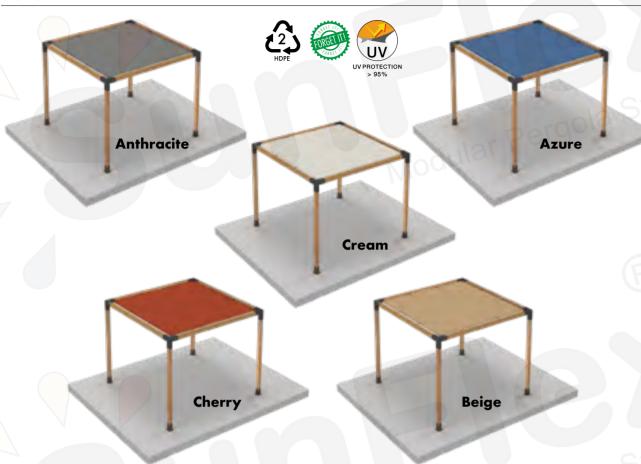

#### **SOLO**

- Sunflex Sunshades are made of UV resistant polypropylene material with high density and strength.
- Sunflex Sunshades are strong and long-lasting, protecting you from 90% of UVA and UVB.
- Sunflex Sunshades are harmless to health. It is resistant to high temperature and humidity conditions.
- Please note that do not leave Sunflex Sunshades exposed in winds exceeding 50 km/h to avoid damage and contamination.

#### DIFFERENT OPTIONS OF SUNSHADE AND RAIN COVER AVAILABLE

#### SUNFLEX;

In order to respond to different color options on wooden beams, the upper surface color and varnish process is left to the user.

Wooden beams should be coated with water/oil based wood paints, colorless varnish or colored paint. You can protect it with varnishes.

## **BEAMS COLOURS**