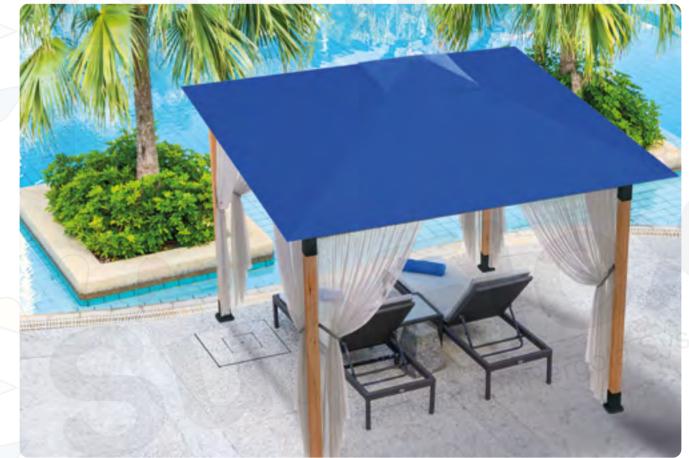

#### **SOLO**

- Sunflex Sunshades are made of UV resistant polypropylene material with high density and strength.
- Sunflex Sunshades are strong and long-lasting, protecting you from 90% of UVA and UVB.
- Sunflex Sunshades are harmless to health. It is resistant to high temperature and humidity conditions.
- Please note that do not leave Sunflex Sunshades exposed in winds exceeding 50 km/h to avoid damage and contamination.

#### DIFFERENT OPTIONS OF SUNSHADE AND RAIN COVER AVAILABLE