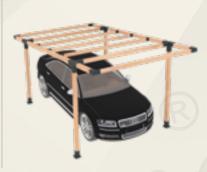

Protect your vehicle from sun and rain. Take advantage of the sun with solar panels on the roof. It is also suitable if you want to use a garage or independent 7° pergola as a canopy, rain cover, awning or paneling. Can be used for 9x9 wood sections.