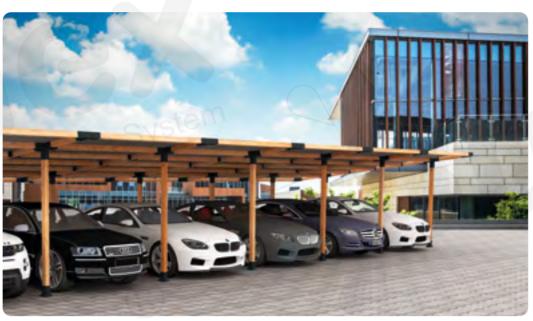

ROOF 20 - 9x9 / 14x14

ROOF 20 - 9x9 / 14x14 . in every way

ROOF 30 - 9x9 / 14x14

ROOF 30 - 9x9 / 14x14 \_ \_ in every way