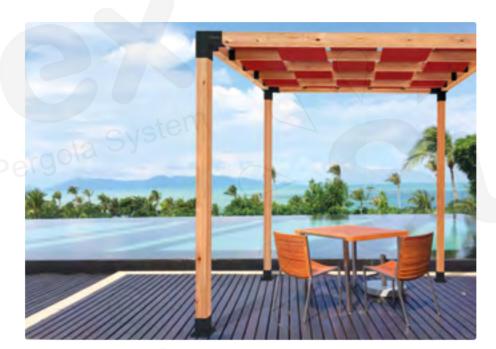

**Wooden Beam Elevation** 

14x14 L 390 - 340 - 290 240 - 90 cm

CLASSIC - 9x9 \_ in every way

CLASSIC - 14x14 \_ in every way

CLASSIC - 14x14 \_ in every way

ROOF 7 - **9x9** \_in every way

ROOF 7 - 9x9

ROOF 7 - 9x9 in every way