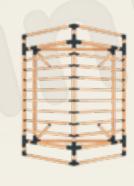

**Wooden Beam Elevation** 

14x14 L 390 - 340 - 290 240 - 90 cm

CLASSIC - 9x9 \_ in every way

CLASSIC - 14x14 \_ in every way

CLASSIC - 14x14 \_ in every way

ROOF 7 - **9x9** \_in every way

ROOF 7 - 9x9

ROOF 7 - 9x9 in every way