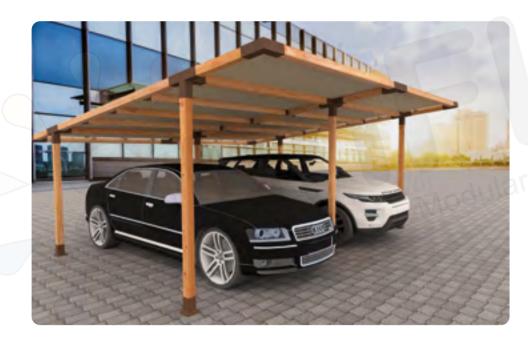

Protect your vehicle from sun and rain. Take advantage of the sun with solar panels on the roof. It is also suitable if you want to use a garage or independent 7° pergola as a canopy, rain cover, awning or paneling. Can be used for 9x9 wood sections.