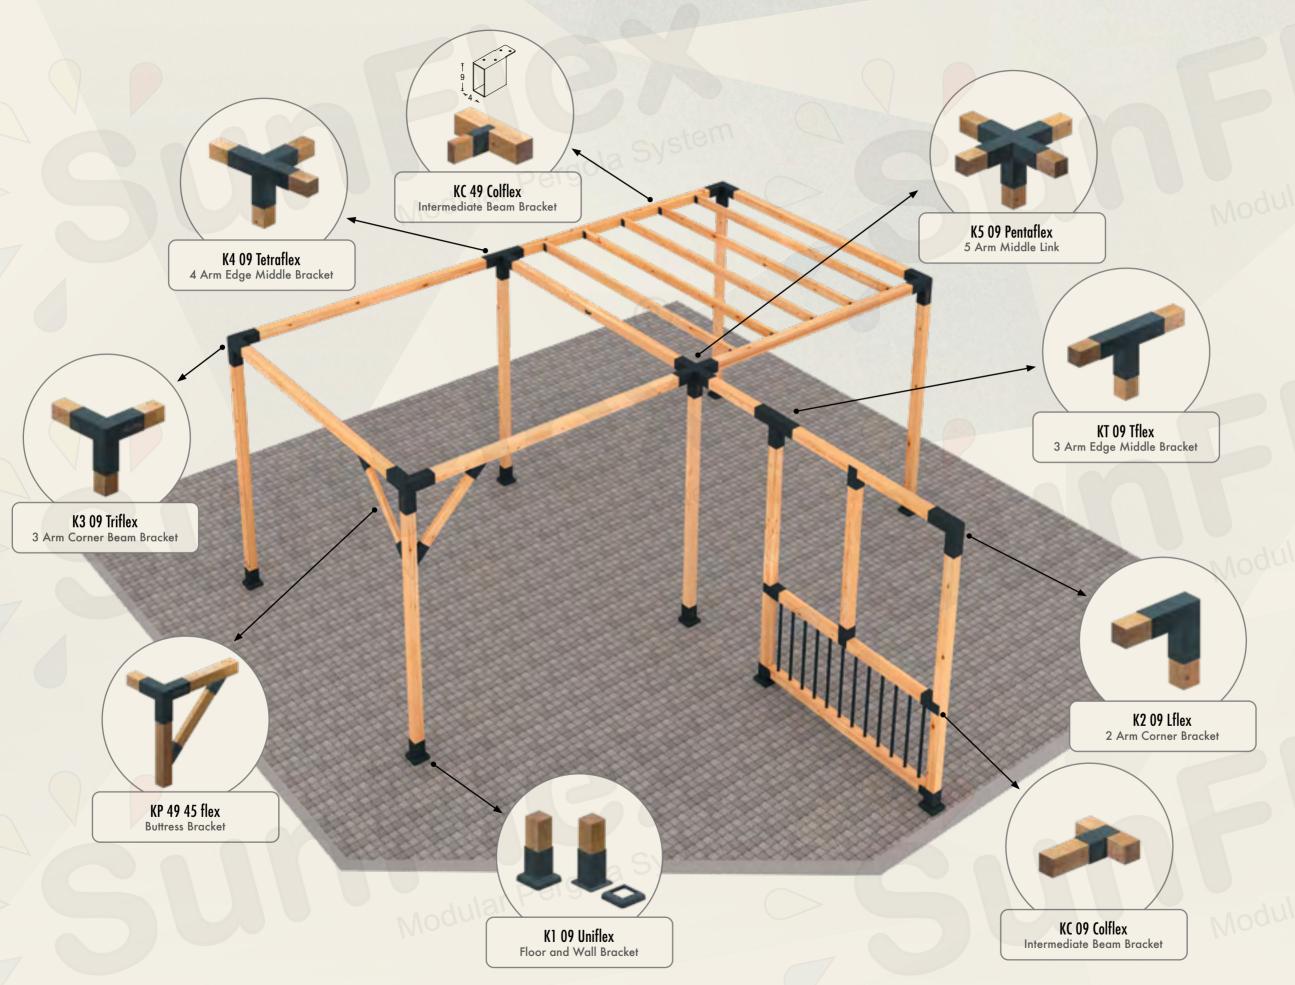

#### Rain Cover PAGE 37

Packaging PAGE 39

CLASSIC - 9x9 \_\_\_\_\_\_ in every way

CLASSIC - 9x9

KX 09 Xflex 4 Arm Middle Bracket

KS 49 Soflex Intermediate Beam Bracket

KS 09 Soflex Intermediate Beam Bracket