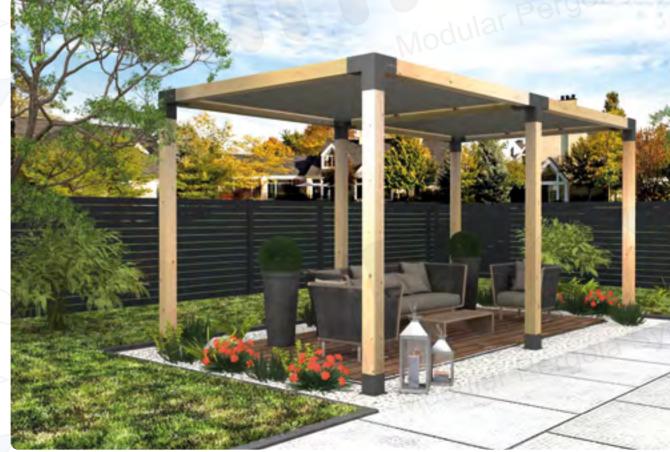

#### **RESIDENCES**

Sunflex can be assembled in many ways and thanks to its modularity, you can use it in your garden or on your veranda

#### Rain Cover PAGE 37

Packaging PAGE 39

CLASSIC - 9x9 \_\_\_\_\_\_ in every way

CLASSIC - 9x9

KX 09 Xflex 4 Arm Middle Bracket

KS 49 Soflex Intermediate Beam Bracket

KS 09 Soflex Intermediate Beam Bracket

**Wooden Beam Elevation** 

14x14 L 390 - 340 - 290 240 - 90 cm

CLASSIC - 9x9 \_ in every way

CLASSIC - 14x14 \_ in every way

CLASSIC - 14x14 \_ in every way

ROOF 7 - **9x9** \_in every way

ROOF 7 - 9x9

ROOF 7 - 9x9 in every way