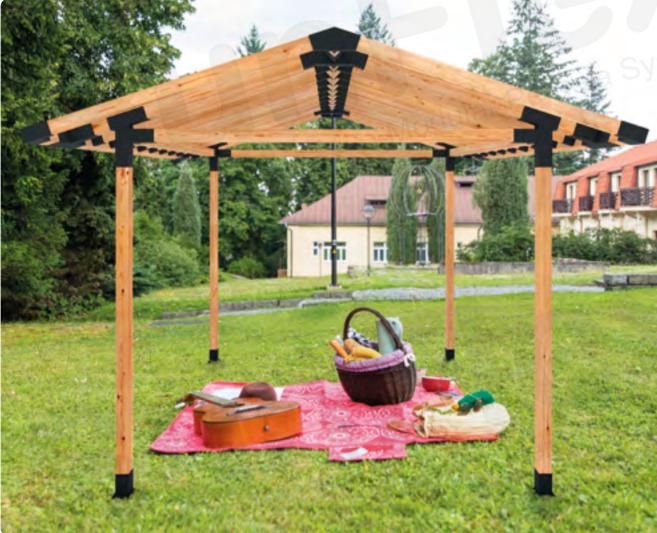

ROOF 20 - 9x9 / 14x14

ROOF 20 - 9x9 / 14x14 . in every way

ROOF 30 - 9x9 / 14x14

ROOF 30 - 9x9 / 14x14 \_ \_ in every way