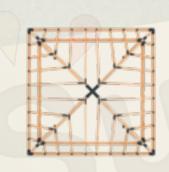

**Wooden Beam Elevation** 

14x14 L 390 - 340 - 290 240 - 90 cm

CLASSIC - 9x9 \_ in every way

CLASSIC - 14x14 \_ in every way

CLASSIC - 14x14 \_ in every way

ROOF 7 - **9x9** \_in every way

ROOF 7 - 9x9

ROOF 7 - 9x9 in every way