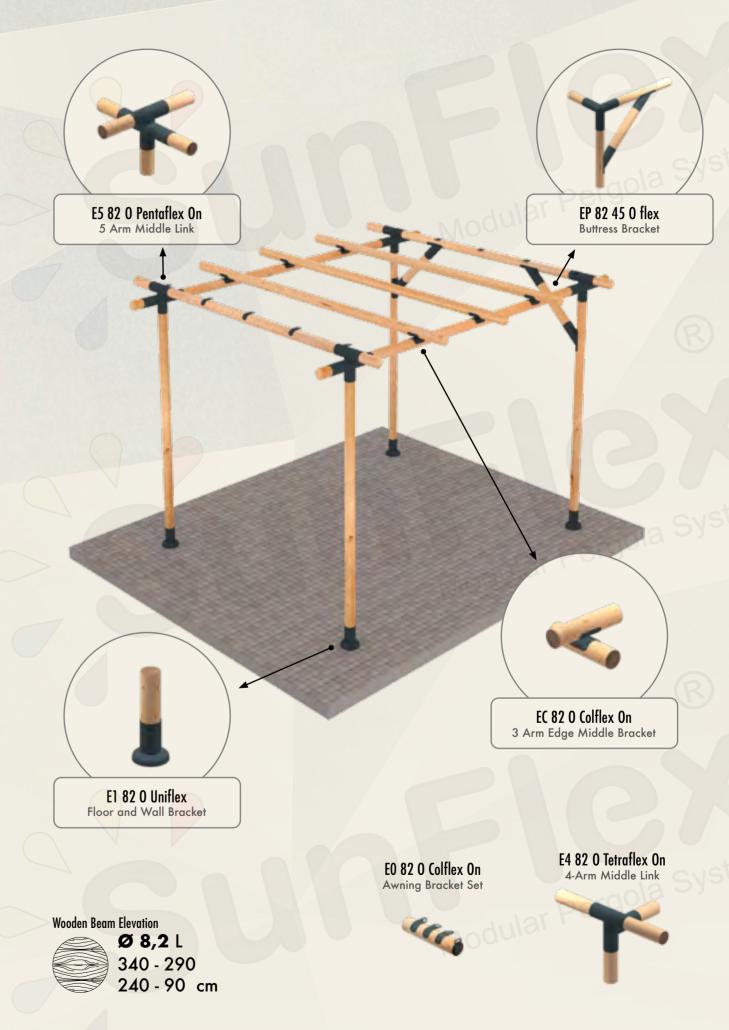

**Wooden Beam Elevation** 

14x14 L 390 - 340 - 290 240 - 90 cm

CLASSIC - 9x9 \_ in every way

CLASSIC - 14x14 \_ in every way

CLASSIC - 14x14 \_ in every way

ROOF 7 - **9x9** \_in every way

ROOF 7 - 9x9

ROOF 7 - 9x9 in every way