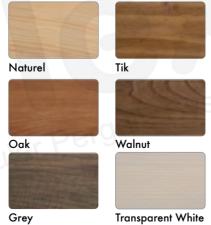

#### SUNFLEX;

In order to respond to different color options on wooden beams, the upper surface color and varnish process is left to the user.

Wooden beams should be coated with water/oil based wood paints, colorless varnish or colored paint. You can protect it with varnishes.

## **BEAMS COLOURS**