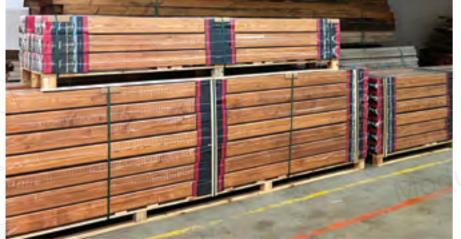

- Wood is healthy, gives you happiness and relieves your stress.
- It is a natural, organic, human-friendly and warm material.
- It has a wide variety of colors, patterns, textures and sizes. It has superior aesthetic and acoustic properties. Compared to other building materials, it is the building material that is most easily sourced and can be renewed most quickly.
- Wood is strong and has a high bearing capacity.
- It can carry more load than steel.
- It is a much more economical option.

#### SUNFLEX;

In order to respond to different color options on wooden beams, the upper surface color and varnish process is left to the user.

Wooden beams should be coated with water/oil based wood paints, colorless varnish or colored paint. You can protect it with varnishes.

## **BEAMS COLOURS**





#### SUNFLEX PERGOLA SYSTEM SIZE TABLE

| Section | Outside Outside | Sneakingly | From axis<br>Pergola Dimension | Tree Boy<br>Size | Canopy Stitched Outside to Outside |
|---------|-----------------|------------|--------------------------------|------------------|------------------------------------|
| 9 x 9   | 260 x 260       | 240 x 240  | 250 x 250                      | 240 x 240        | 230 x 230                          |
| 9 x 9   | 310 x 310       | 240 x 290  | 250 x 300                      | 240 x 290        | 230 x 280                          |
| 9 x 9   | 260 x 310       | 240 x 340  | 250 x 350                      | 240 x 340        | 230 x 330                          |
| 9 x 9   | 310 x 310       | 290 x 290  | 300 x 300                      | 290 x 290        | 2