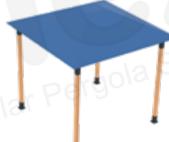

#### Rain Cover PAGE 37

Packaging PAGE 39

CLASSIC - 9x9 \_\_\_\_\_\_ in every way

CLASSIC - 9x9

KX 09 Xflex 4 Arm Middle Bracket

KS 49 Soflex Intermediate Beam Bracket

KS 09 Soflex Intermediate Beam Bracket

**Wooden Beam Elevation** 

14x14 L 390 - 340 - 290 240 - 90 cm

CLASSIC - 9x9 \_ in every way

CLASSIC - 14x14 \_ in every way

CLASSIC - 14x14 \_ in every way

ROOF 7 - **9x9** \_in every way

ROOF 7 - 9x9

ROOF 7 - 9x9 in every way