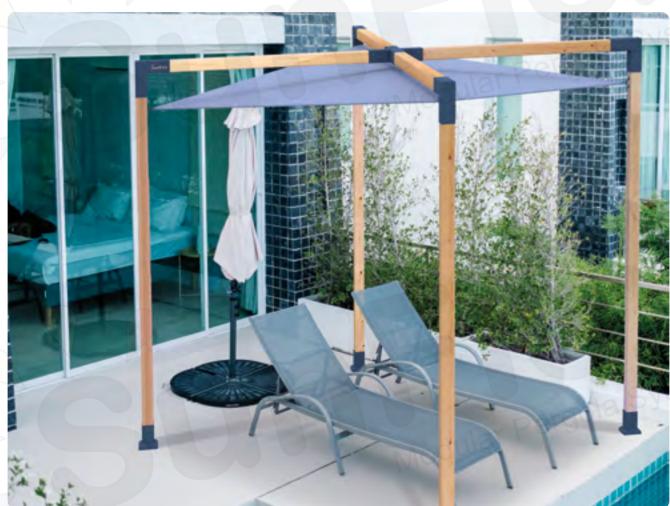

#### Rain Cover PAGE 37

Packaging PAGE 39

CLASSIC - 9x9 \_\_\_\_\_\_ in every way

CLASSIC - 9x9

KX 09 Xflex 4 Arm Middle Bracket

KS 49 Soflex Intermediate Beam Bracket

KS 09 Soflex Intermediate Beam Bracket

**Wooden Beam Elevation** 

14x14 L 390 - 340 - 290 240 - 90 cm

CLASSIC - 9x9 \_ in every way

CLASSIC - 14x14 \_ in every way

CLASSIC - 14x14 \_ in every way

ROOF 7 - **9x9** \_in every way

ROOF 7 - 9x9

ROOF 7 - 9x9 in every way