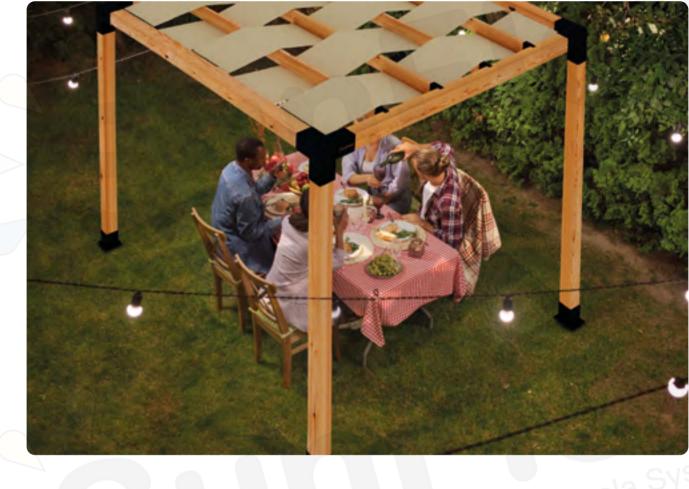

#### **RESIDENCES**

Sunflex can be assembled in many ways and thanks to its modularity, you can use it in your garden or on your veranda

#### WORKPLACE

You can create useful areas in front of workplaces in all seasons

#### HOTEL AND **HOLIDAY VILLAGES**

It will be your choice in hotels, cafes, beaches, holiday villages and restaurants with its easy, flexible and decorative beauty suitable for all sizes

<sup>\*</sup> With your family or friends assemble it with fun. Or request assembly.