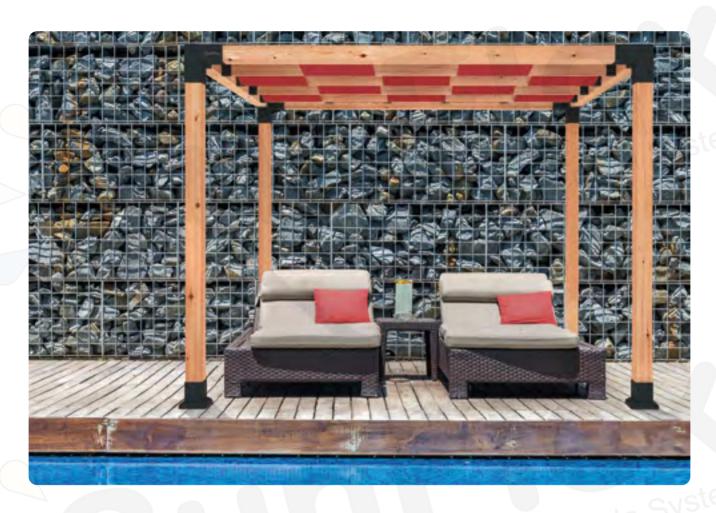

#### **SOLO**

- Sunflex Sunshades are made of UV resistant polypropylene material with high density and strength.
- Sunflex Sunshades are strong and long-lasting, protecting you from 90% of UVA and UVB.
- Sunflex Sunshades are harmless to health. It is resistant to high temperature and humidity conditions.
- Please note that do not leave Sunflex Sunshades exposed in winds exceeding 50 km/h to avoid damage and contamination.

#### DIFFERENT OPTIONS OF SUNSHADE AND RAIN COVER AVAILABLE