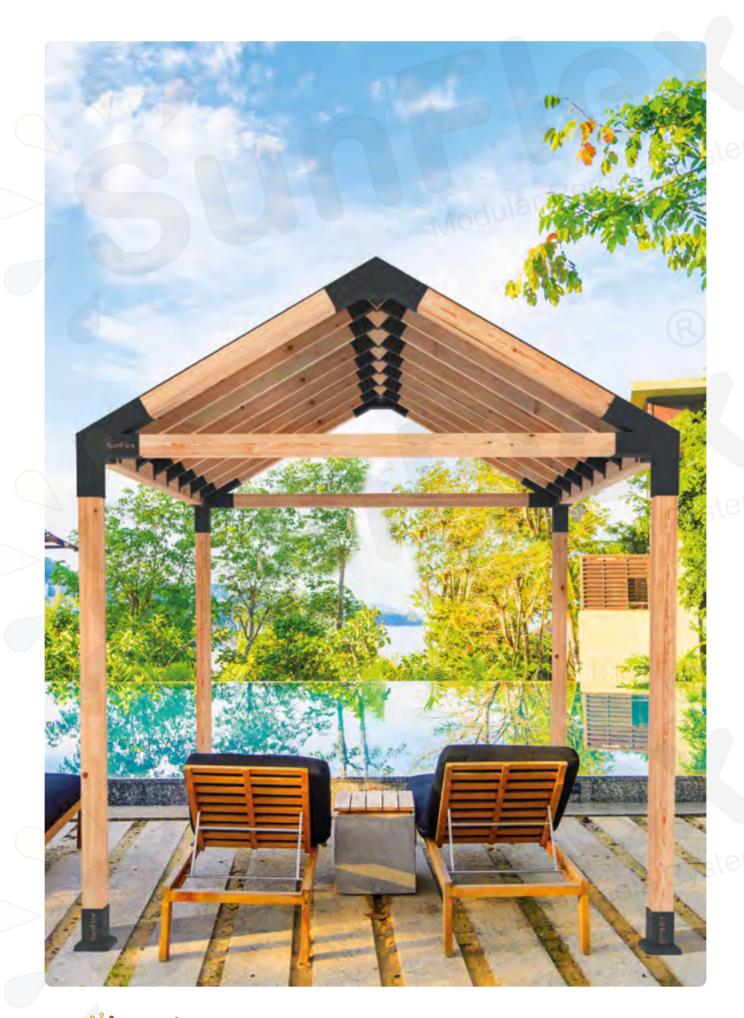

#### Rain Cover PAGE 37

Packaging PAGE 39

CLASSIC - 9x9 \_\_\_\_\_\_ in every way

CLASSIC - 9x9

KX 09 Xflex 4 Arm Middle Bracket

KS 49 Soflex Intermediate Beam Bracket

KS 09 Soflex Intermediate Beam Bracket

**Wooden Beam Elevation** 

14x14 L 390 - 340 - 290 240 - 90 cm

CLASSIC - 9x9 \_ in every way

CLASSIC - 14x14 \_ in every way

CLASSIC - 14x14 \_ in every way

ROOF 7 - **9x9** \_in every way

ROOF 7 - 9x9

ROOF 7 - 9x9 in every way