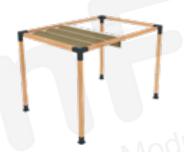

#### Rain Cover PAGE 37

Packaging PAGE 39

CLASSIC - 9x9 \_\_\_\_\_\_ in every way

CLASSIC - 9x9

KX 09 Xflex 4 Arm Middle Bracket

KS 49 Soflex Intermediate Beam Bracket

KS 09 Soflex Intermediate Beam Bracket

**Wooden Beam Elevation** 

14x14 L 390 - 340 - 290 240 - 90 cm

CLASSIC - 9x9 \_ in every way

CLASSIC - 14x14 \_ in every way

CLASSIC - 14x14 \_ in every way

ROOF 7 - **9x9** \_in every way

ROOF 7 - 9x9

ROOF 7 - 9x9 in every way