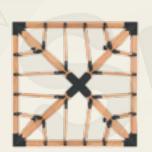

#### Rain Cover PAGE 37

Packaging PAGE 39

CLASSIC - 9x9 \_\_\_\_\_\_ in every way

CLASSIC - 9x9

KX 09 Xflex 4 Arm Middle Bracket

KS 49 Soflex Intermediate Beam Bracket

KS 09 Soflex Intermediate Beam Bracket

**Wooden Beam Elevation** 

14x14 L 390 - 340 - 290 240 - 90 cm

CLASSIC - 9x9 \_ in every way

CLASSIC - 14x14 \_ in every way

CLASSIC - 14x14 \_ in every way

ROOF 7 - **9x9** \_in every way

ROOF 7 - 9x9

ROOF 7 - 9x9 in every way