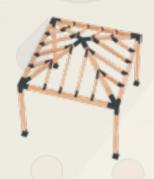

#### Rain Cover PAGE 37

Packaging PAGE 39

CLASSIC - 9x9 \_\_\_\_\_\_ in every way

CLASSIC - 9x9

KX 09 Xflex 4 Arm Middle Bracket

KS 49 Soflex Intermediate Beam Bracket

KS 09 Soflex Intermediate Beam Bracket

**Wooden Beam Elevation** 

14x14 L 390 - 340 - 290 240 - 90 cm

CLASSIC - 9x9 \_ in every way

CLASSIC - 14x14 \_ in every way

CLASSIC - 14x14 \_ in every way

ROOF 7 - **9x9** \_in every way

ROOF 7 - 9x9

ROOF 7 - 9x9 in every way