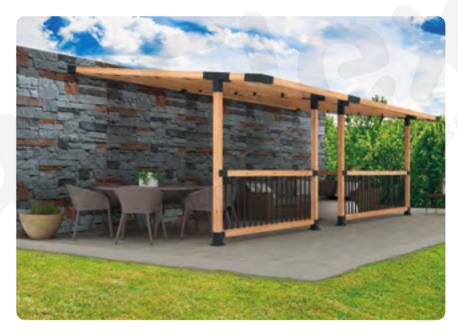

#### **RESIDENCES**

Sunflex can be assembled in many ways and thanks to its modularity, you can use it in your garden or on your veranda

#### WORKPLACE

You can create useful areas in front of workplaces in all seasons

#### HOTEL AND **HOLIDAY VILLAGES**

It will be your choice in hotels, cafes, beaches, holiday villages and restaurants with its easy, flexible and decorative beauty suitable for all sizes

<sup>\*</sup> With your family or friends assemble it with fun. Or request assembly.