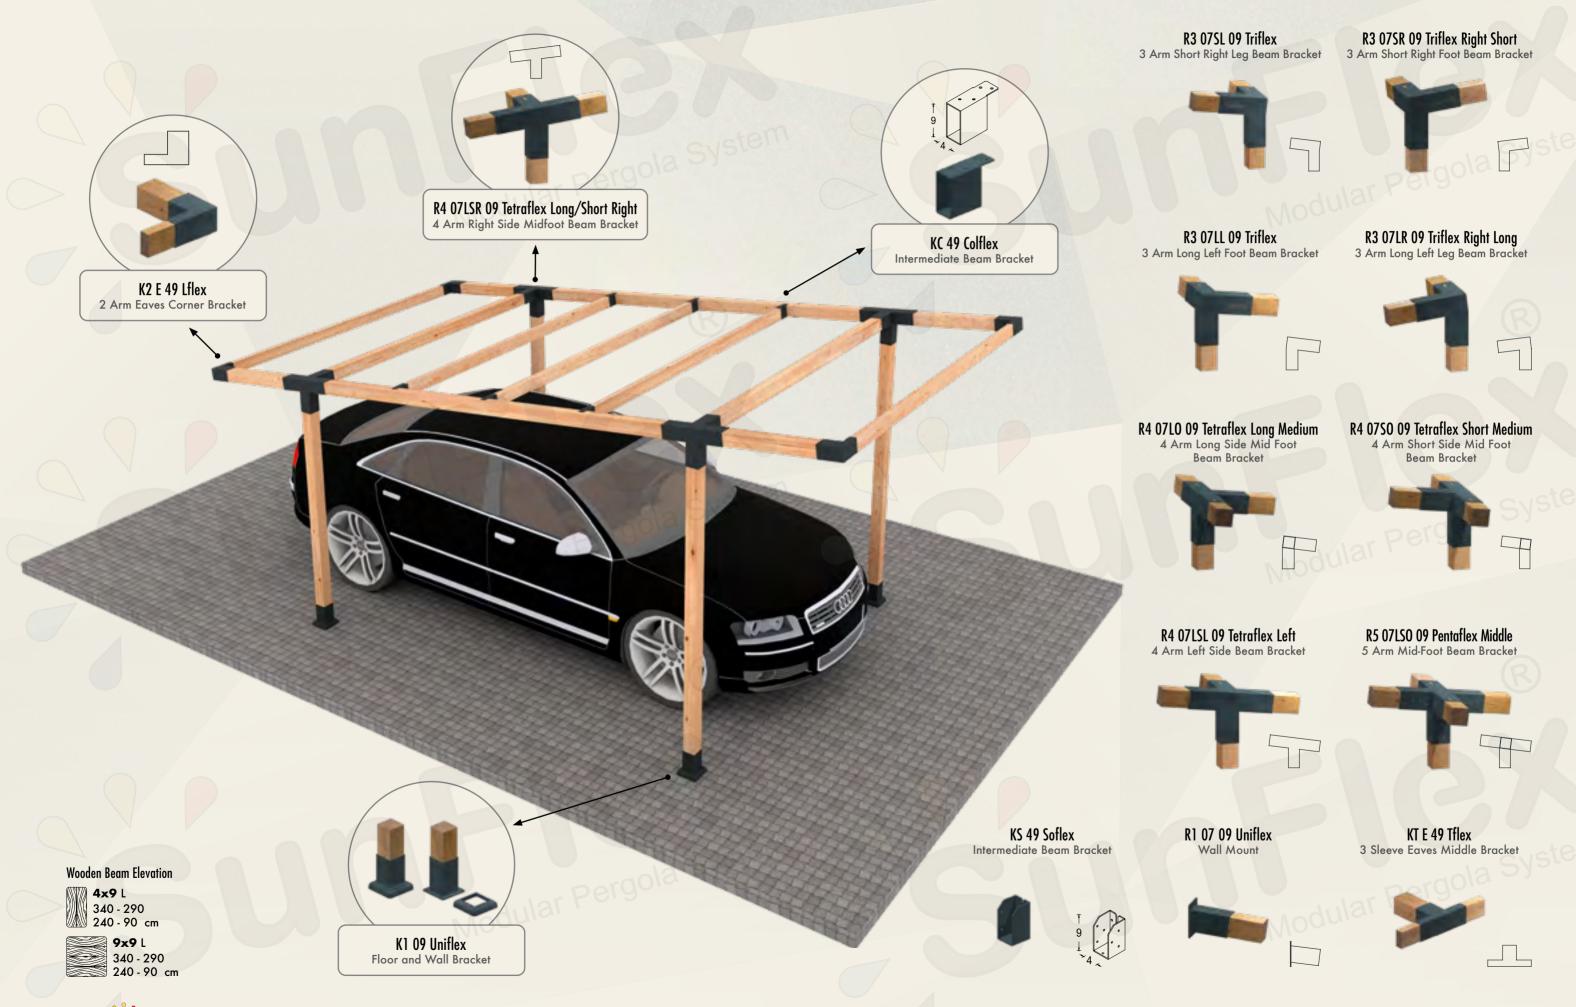

#### MODULAR

Sunflex's modularity allows you to change the entire system and add or remove sections

#### **FAST INSTALLATION**

You can create a new living space by applying our pergola sets in a short period as 60 minutes per section

#### **ROBUST AND** DURABLE

Sunflex brackets are produced with High quality steel coated cataphoresis and electrostatic powder painting