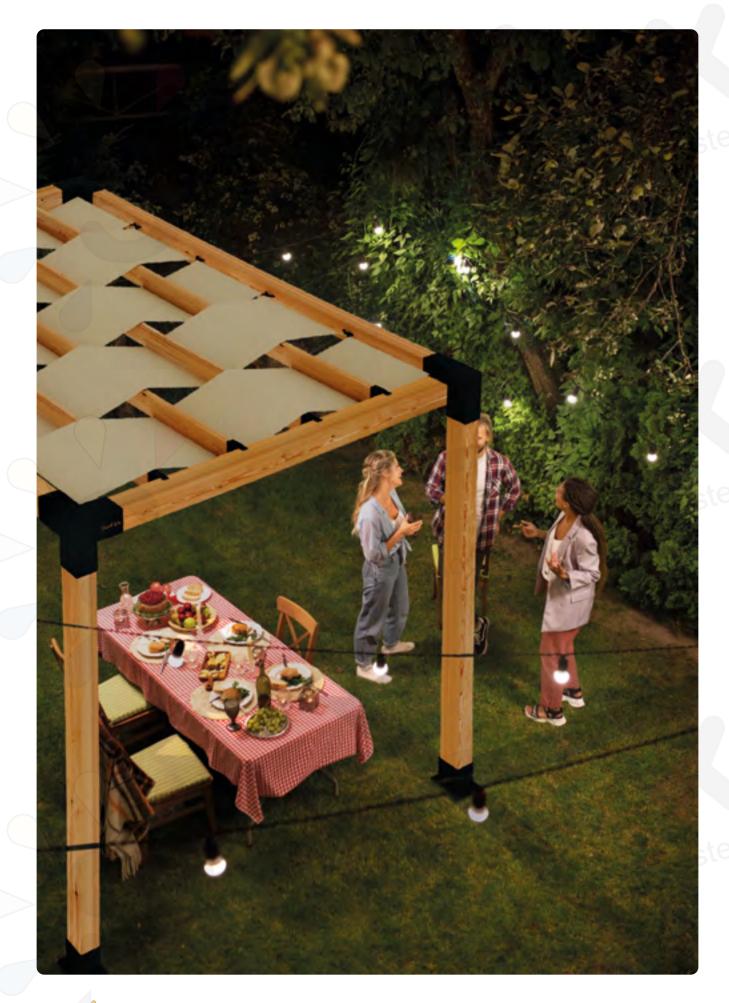

READY WOODEN PERGOLA SETS 2024

A single pergola set can be installed in a short period as 60 minutes

The only Limit is your imagination. You can create your own pergolas with our bracket sets

in every way

#### From Sun or Rain

After installation, you can cover the top of Sunflex products with a sunshade, a retractable awning, a top-down awning, a detachable roof awning or a fixed awning.

Dense wood beams also can be another option to provide protection from the sun.

#### **RESIDENCES**

Sunflex can be assembled in many ways and thanks to its modularity, you can use it in your garden or on your veranda