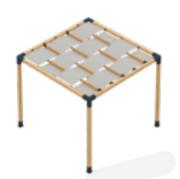

**Wooden Beam Elevation** 

14x14 L 390 - 340 - 290 240 - 90 cm

CLASSIC - 9x9 \_ in every way

CLASSIC - 14x14 \_ in every way

CLASSIC - 14x14 \_ in every way

ROOF 7 - **9x9** \_in every way

ROOF 7 - 9x9

ROOF 7 - 9x9 in every way