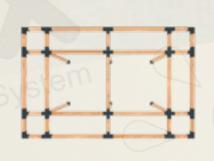

**Wooden Beam Elevation** 

14x14 L 390 - 340 - 290 240 - 90 cm

CLASSIC - 9x9 \_ in every way

CLASSIC - 14x14 \_ in every way

CLASSIC - 14x14 \_ in every way

ROOF 7 - **9x9** \_in every way

ROOF 7 - 9x9

ROOF 7 - 9x9 in every way