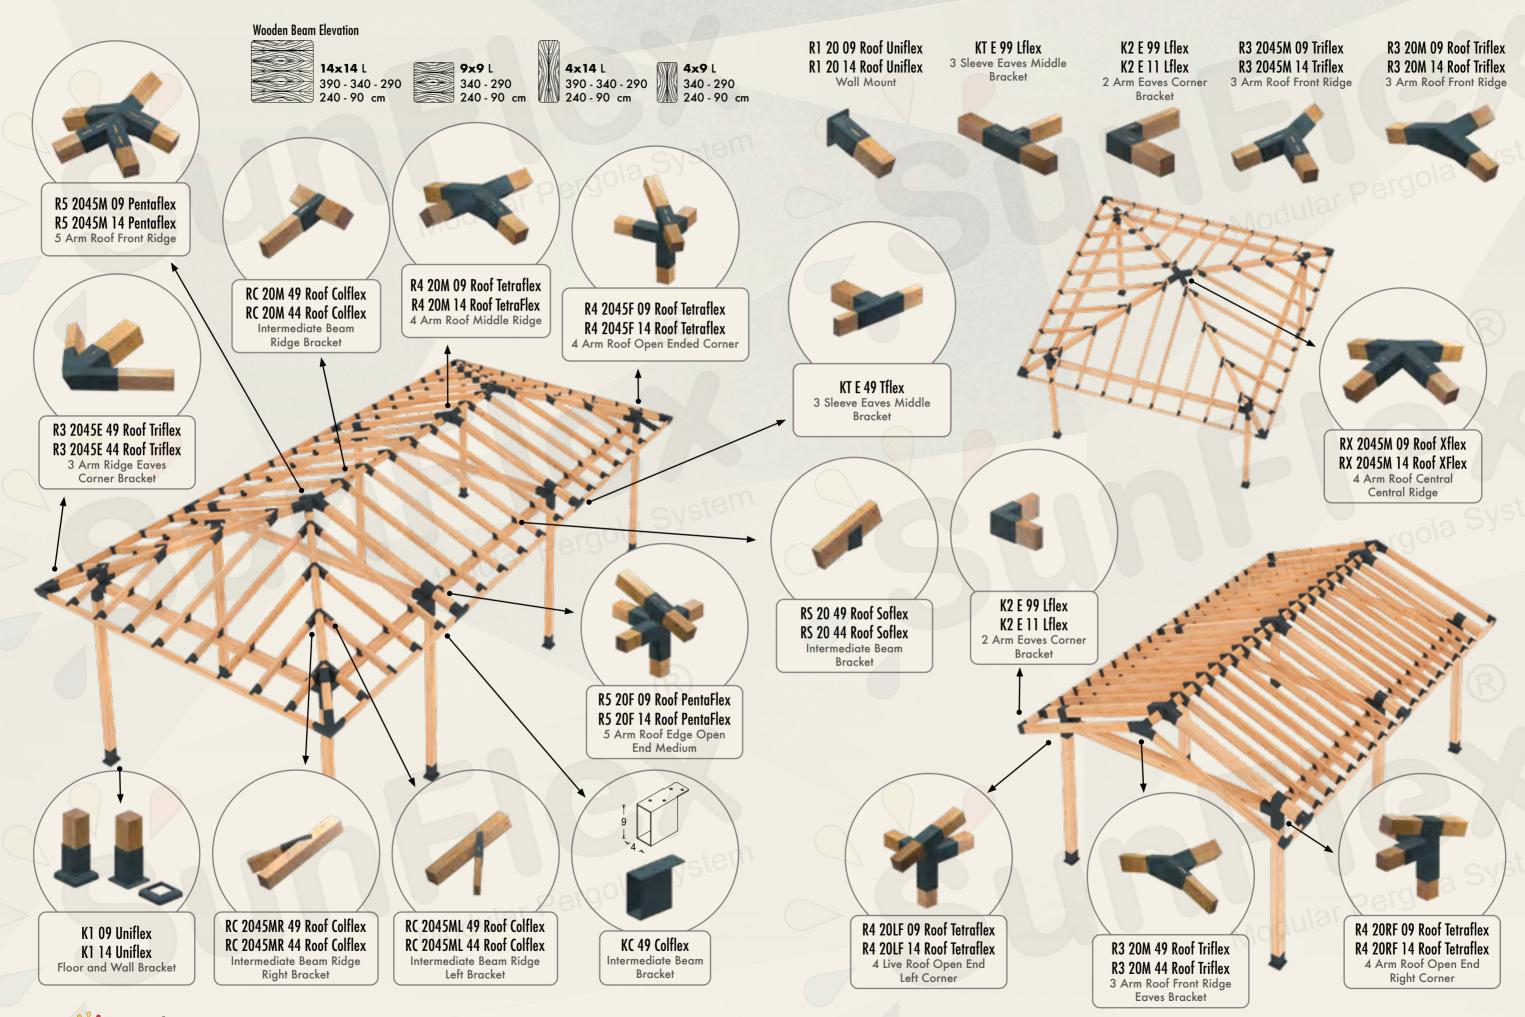

#### MODULAR

Sunflex's modularity allows you to change the entire system and add or remove sections

#### Rain Cover PAGE 37

Packaging PAGE 39

CLASSIC - 9x9 \_\_\_\_\_\_ in every way

CLASSIC - 9x9

KX 09 Xflex 4 Arm Middle Bracket

KS 49 Soflex Intermediate Beam Bracket

KS 09 Soflex Intermediate Beam Bracket

**Wooden Beam Elevation** 

14x14 L 390 - 340 - 290 240 - 90 cm

CLASSIC - 9x9 \_ in every way

CLASSIC - 14x14 \_ in every way

CLASSIC - 14x14 \_ in every way

ROOF 7 - **9x9** \_in every way

ROOF 7 - 9x9

ROOF 7 - 9x9 in every way