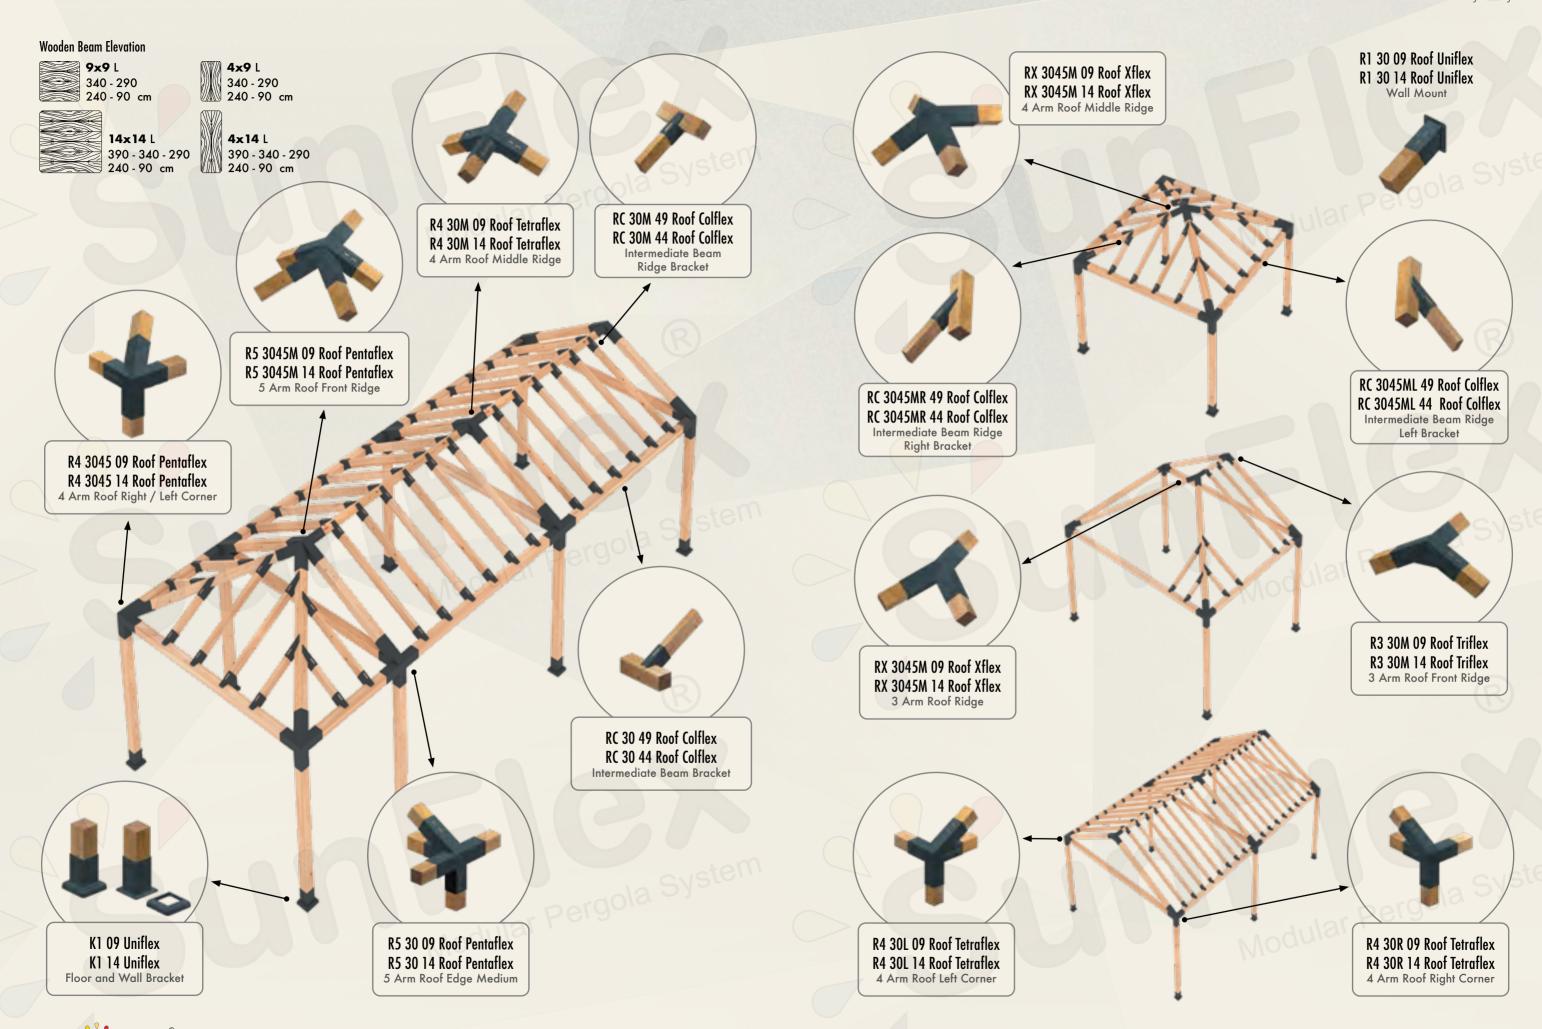

#### Rain Cover PAGE 37

Packaging PAGE 39

CLASSIC - 9x9 \_\_\_\_\_\_ in every way

CLASSIC - 9x9

KX 09 Xflex 4 Arm Middle Bracket

KS 49 Soflex Intermediate Beam Bracket

KS 09 Soflex Intermediate Beam Bracket

**Wooden Beam Elevation** 

14x14 L 390 - 340 - 290 240 - 90 cm

CLASSIC - 9x9 \_ in every way

CLASSIC - 14x14 \_ in every way

CLASSIC - 14x14 \_ in every way

ROOF 7 - **9x9** \_in every way

ROOF 7 - 9x9

ROOF 7 - 9x9 in every way

#### LAMINATED WOODEN BEAM SECTIONS