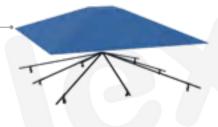

#### DIFFERENT OPTIONS OF SUNSHADE AND RAIN COVER AVAILABLE

#### From Bottom to Top

With RAKS awning, you can reduce the sun's light and protect yourself from light rain by using either a canopy or raincoat fabric. It can be made in one piece or multiple pieces.