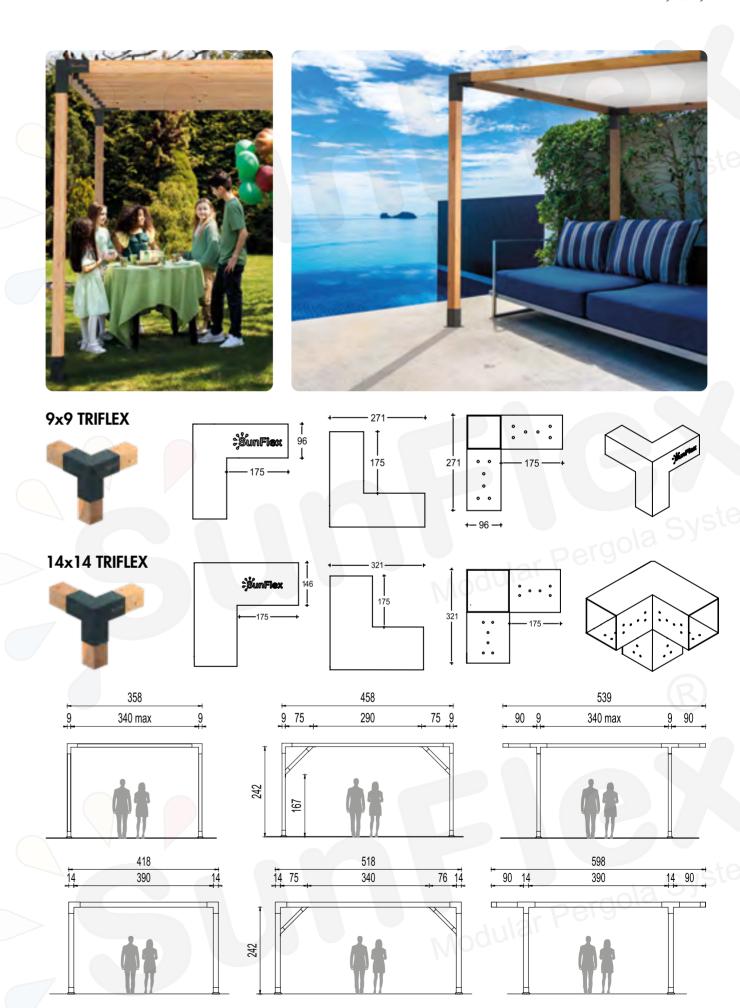

#### Rain Cover PAGE 37

Packaging PAGE 39

CLASSIC - 9x9 \_\_\_\_\_\_ in every way

CLASSIC - 9x9

KX 09 Xflex 4 Arm Middle Bracket

KS 49 Soflex Intermediate Beam Bracket

KS 09 Soflex Intermediate Beam Bracket

**Wooden Beam Elevation** 

14x14 L 390 - 340 - 290 240 - 90 cm

CLASSIC - 9x9 \_ in every way

CLASSIC - 14x14 \_ in every way

CLASSIC - 14x14 \_ in every way

ROOF 7 - **9x9** \_in every way

ROOF 7 - 9x9

ROOF 7 - 9x9 in every way

#### 1st Class Pine and Iroko

9x9 L 340 - 290 240 - 90 cm

**4x9** L 340 - 290 240 - 90 cm

Ø 8,2 L 340 - 290 240 - 90 cm

14×14 L 390 - 340 - 290 240 - 90 cm

390 - 340 - 290 240 - 90 cm

One Piece Beam