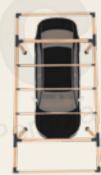

#### Rain Cover PAGE 37

Packaging PAGE 39

CLASSIC - 9x9 \_\_\_\_\_\_ in every way

CLASSIC - 9x9

KX 09 Xflex 4 Arm Middle Bracket

KS 49 Soflex Intermediate Beam Bracket

KS 09 Soflex Intermediate Beam Bracket

**Wooden Beam Elevation** 

14x14 L 390 - 340 - 290 240 - 90 cm

CLASSIC - 9x9 \_ in every way

CLASSIC - 14x14 \_ in every way

CLASSIC - 14x14 \_ in every way

ROOF 7 - **9x9** \_in every way

ROOF 7 - 9x9

ROOF 7 - 9x9 in every way