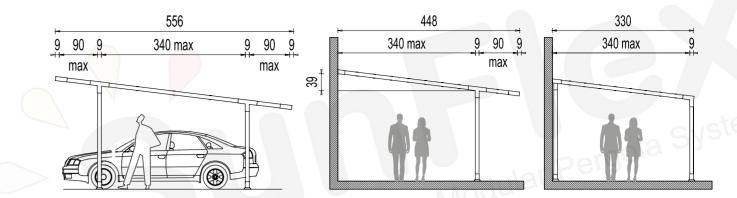

Protect your vehicle from sun and rain. Take advantage of the sun with solar panels on the roof. It is also suitable if you want to use a garage or independent 7° pergola as a canopy, rain cover, awning or paneling. Can be used for 9x9 wood sections.