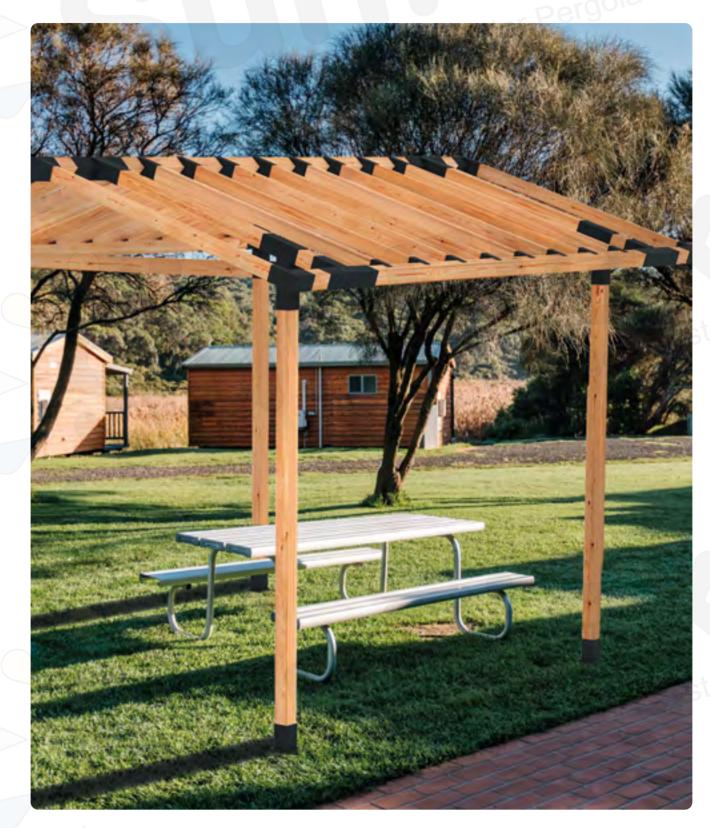

ROOF 20 - 9x9 / 14x14

ROOF 20 - 9x9 / 14x14 . in every way

ROOF 30 - 9x9 / 14x14

ROOF 30 - 9x9 / 14x14 \_ \_ in every way