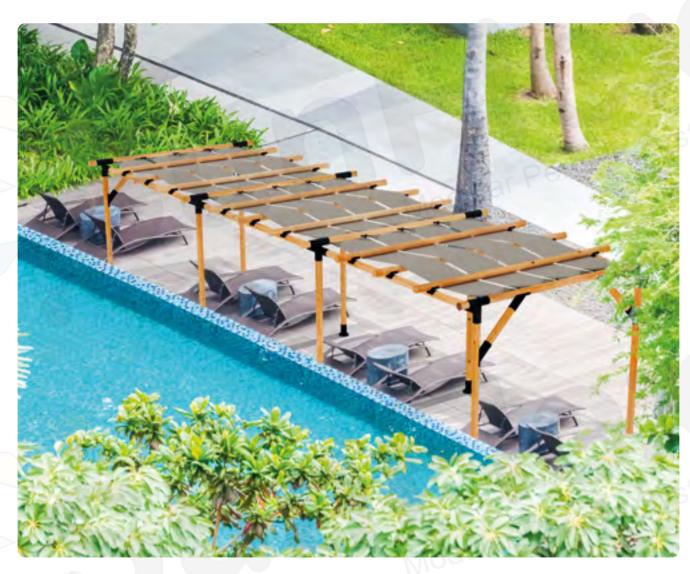

ROOF 20 - 9x9 / 14x14

ROOF 20 - 9x9 / 14x14 . in every way

ROOF 30 - 9x9 / 14x14

ROOF 30 - 9x9 / 14x14 \_ \_ in every way