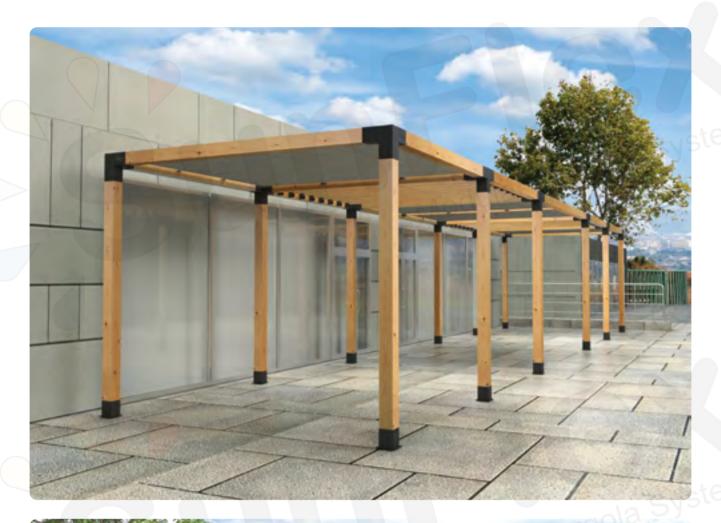

Protect your vehicle from sun and rain. Take advantage of the sun with solar panels on the roof. It is also suitable if you want to use a garage or independent 7° pergola as a canopy, rain cover, awning or paneling. Can be used for 9x9 wood sections.

ROOF 20 - 9x9 / 14x14

ROOF 20 - 9x9 / 14x14 . in every way

ROOF 30 - 9x9 / 14x14

ROOF 30 - 9x9 / 14x14 \_ \_ in every way