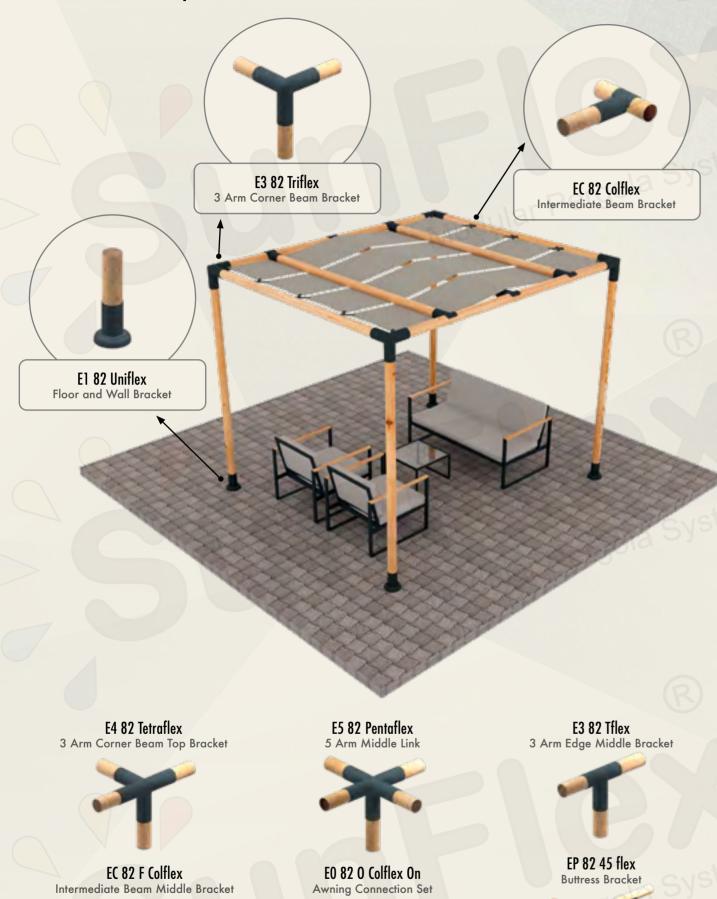

#### Durable

Sunflex brackets system provides you to have a modular pergola that will stay neat over time by grasping the wood tightly from all 4 edges without notching or cutting if beams are in right size. It maintains its durability against wind and impacts for years without any problems. It is time labor-cost saving.

#### Assemble, Disassemble, Re-assemble

Sunflex pergola system allows you to apply in many different ways. You can disassemble Sunflex products and take them to another place, and enlarge or reduce the size as you wish.

#### MODULAR

Sunflex's modularity allows you to change the entire system and add or remove sections